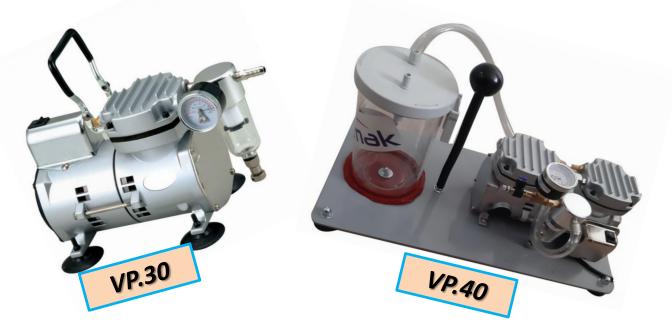

# Mobile Vacuum Pomp. No OIL VP.30 VP.40

External Vacuum-Unit- suitable for mobile purposes as well

Suction speeds demanded by manufacturers of modern thermoplastics for optimum processing can be realized with this vacuum aggregate. It comprises a maintenance-free vacuum pump mounted along with the control electronics and a vacuum-gauge in a convenient and easy to transport housing.

### **Technical Data**

Product Code Dimensions Capacity Power Supply Weight Net Boxed : Dimension and Total Weight

Product Code Dimensions Capacity Power Supply Vacuum Accessories

Weight Net Boxed : Dimension and Total Weight

## Descriptions

VP.30 W.400 D.200 H.250 mm 2.5 m3/200 mbar 220 Volt 50 HZ 136 watt 7 Kg W.40 -D.40- H.40 cm 8,5 kg

#### VP.40

W.400 D.200 H.250 mm 4m3/200 mbar 220 Volt 50 HZ 136 watt 1 Separate İnlets (No Setting) Weight 12 kg 1 Pcs Hose 5 mt + 1 Pcs Filter 1 Pcs water collection container 12 Kg W.50 -D.500- H.60 cm 15 kg