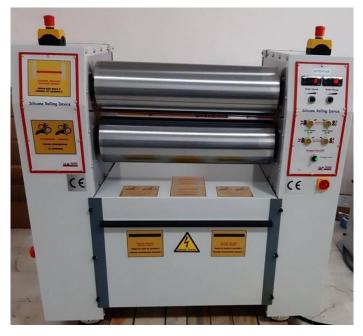

## Electric Silicone Roller SLM.5000

For mixing larger quantities of silicone [up to 3 kg], rolling them into large silicone sheets with thicknesses ranging from 0.1 to 35 mm and sizes up to max.650 mm, manual processing of highly viscous HTV silicones.

## **Technical Data**

Product Code Dimension Power Supply Power cord Version

Equipment Electrical Connection Control Systems Safety Systems Roll Dimension diameter xL Roll gap Roll speed Type of planning and Equipment Color and Material Weight Net Boxed : Dimension and Total Weight

## SLM.5000

W.128-D.65-H.125 cm 220 Volt 50-60 Hz With CEE plug 3 × 16 A and CEE socket 3 × 16 A Safety concept according to EN 12301 standard, safety featuresbcorrespond to category 4 Hazard Buttons ,Foot pedal 220 Volt 50-60 hz 2.200 Watt **Automatic Digital Systems Electrical and Mechanical** 200 x 750 mm 0.1 to 35 mm 0-20 RPM Slicone processing RAL 7035 and 7045 steel 498 Kg W.145 - D.800 – H155 cm / 595 kg